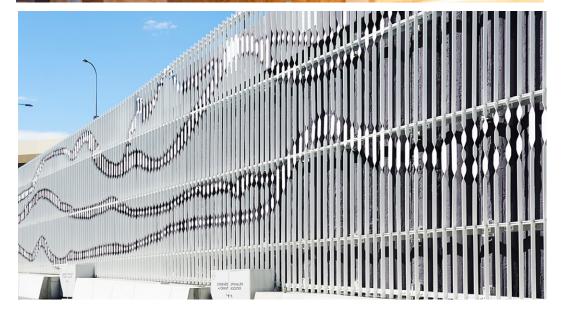

# KINETIC FACADE along South Dakota Avenue NE

The kinetic façade is made of an array of vertical triangular tubes that rotate on programmed intervals as shown in illustration 1. The kinetic façade will be works of art, commissioned by the Foundation.