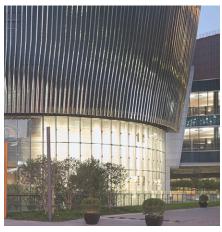

## THE HUB's FACADE at the corner of South Dakota Ave NE and Ingraham St

The Hub's exterior is clad with a series of vertical fins that function as rain and sun screens. The fins are formed of aluminum rectangular tubes. The material choice results in a diffuse reflection of the sky. Lighting is within the cavity between the scrim and the enclosure and will focus only on the building.