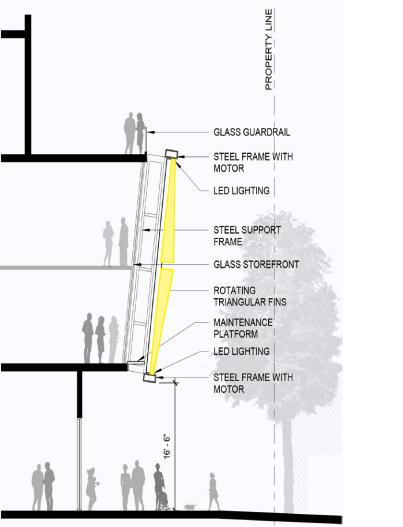

## THE HUB's FACADE at the corner of South Dakota Ave NE and Ingraham St

The Hub's exterior is clad with a series of vertical fins that function as rain and sun screens. The fins are formed of aluminum rectangular tubes. The material choice results in a diffuse reflection of the sky. Lighting is within the cavity between the scrim and the enclosure and will focus only on the building.