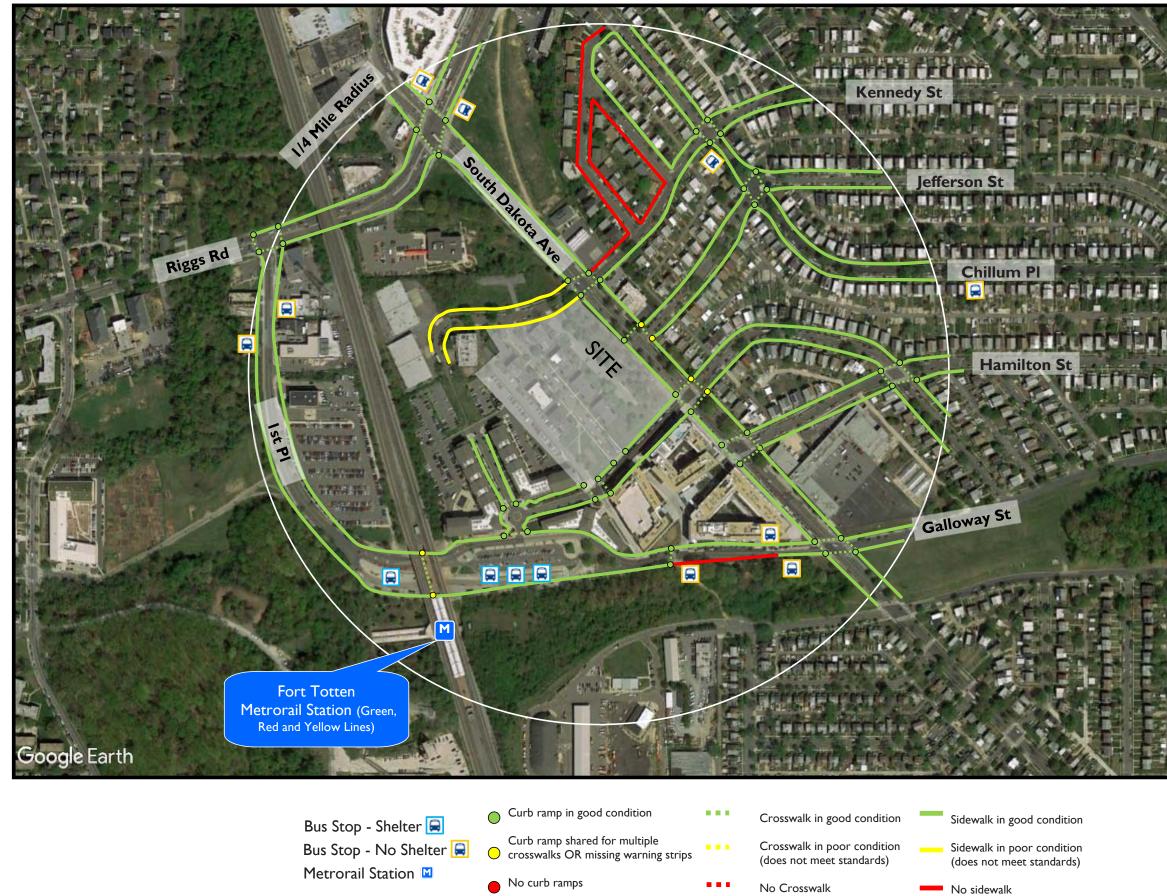

- Bus Stop Shelter 🗐 No Shelter 属
- Metrobus Route 🛛 Capital Bikeshare Locations (Number of Docks)
- Metrorail Station (Green, Red and Yellow Lines)
- **Zipcar Locations** (Number of Zipcars) \*Zipcar locations change frequently accurate as of 2/14/19