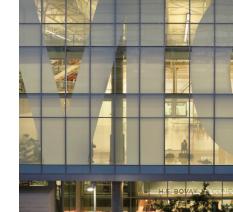

1. STOREFRONT

2. STUCCO WITH REVEALS

3. CUSTOM LOUVER/ SHADE SYSTEM

4. FRITTED GLASS WITH SUPERGRAPHIC

5. CURTAIN WALL

6. BRICK - TYPE A

#### DETAIL A - BUILDING MATERIALS: SOUTH DAKOTA AVE NE ART PLACE AT FORT TOTTEN