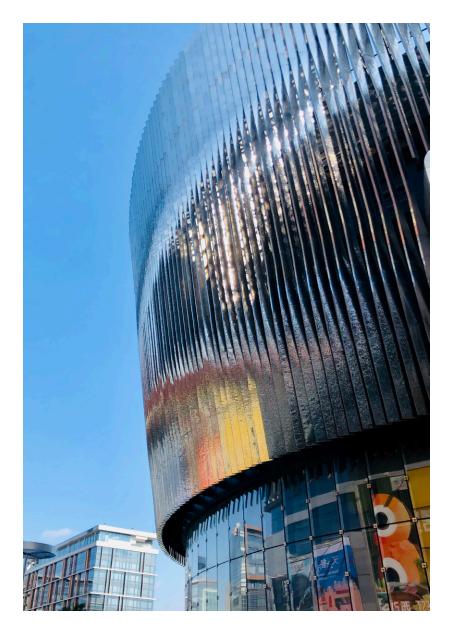

## THE HUB's FACADE at the corner of South Dakota Ave NE and Ingraham St

The Hub's exterior is clad with a series of vertical fins that function as rain and sun screens. The fins are formed of aluminum rectangular tubes. The material choice results in a diffuse reflection of the sky. Lighting is within the cavity between the scrim and the enclosure and will focus only on the building.