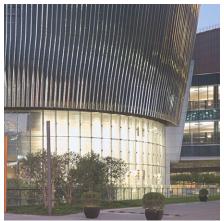

## THE HUB's FACADE at the corner of South Dakota Ave NE and Ingraham St

The Hub's exterior is clad with a series of vertical fins that function as rain and sun screens. The fins are formed of aluminum rectangular tubes. The material choice results in a diffuse reflection of the sky. Lighting is within the cavity between the scrim and the enclosure and will focus only on the building.