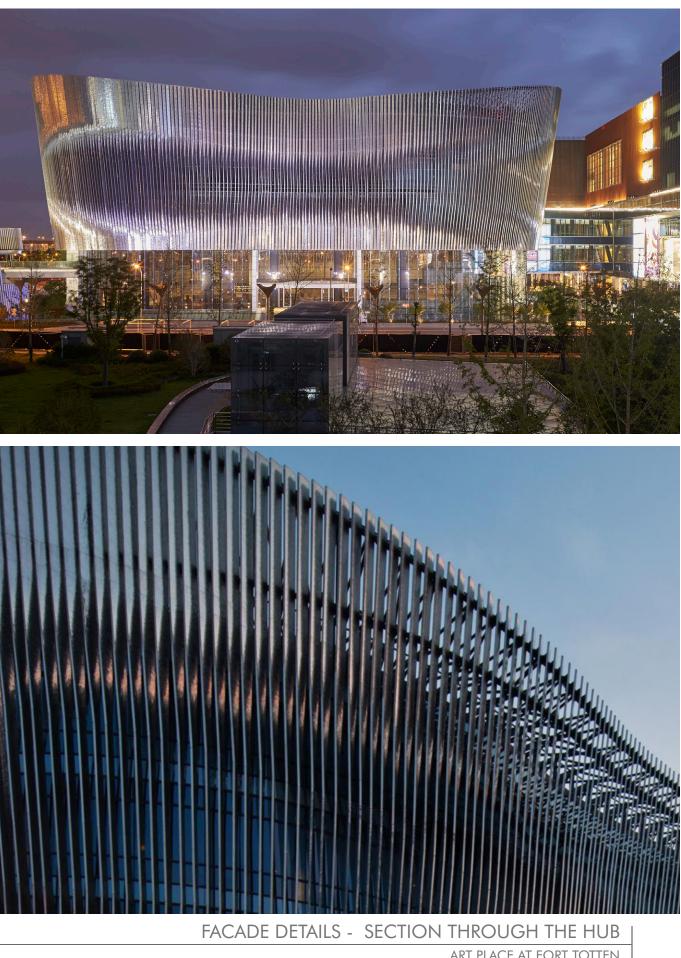

#### FACADE DETAILS - KINETIC FACADE SECTION ART PLACE AT FORT TOTTEN

## THE HUB's FACADE at the corner of South Dakota Ave NE and Ingraham St

The Hub's exterior is clad with a series of vertical fins that function as rain and sun screens. The fins are formed of aluminum rectangular tubes. The material choice results in a diffuse reflection of the sky. Lighting is within the cavity between the scrim and the enclosure and will focus only on the building.