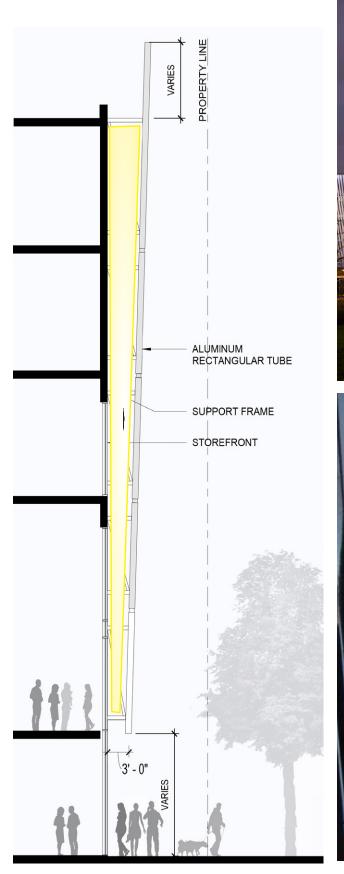

# KINETIC FACADE along South Dakota Avenue NE

The kinetic façade is made of an array of vertical triangular tubes that rotate on programmed intervals as shown in illustration 1. The kinetic façade will be works of art, commissioned by the Foundation.

#### FACADE DETAILS - KINETIC FACADE SECTION ART PLACE AT FORT TOTTEN