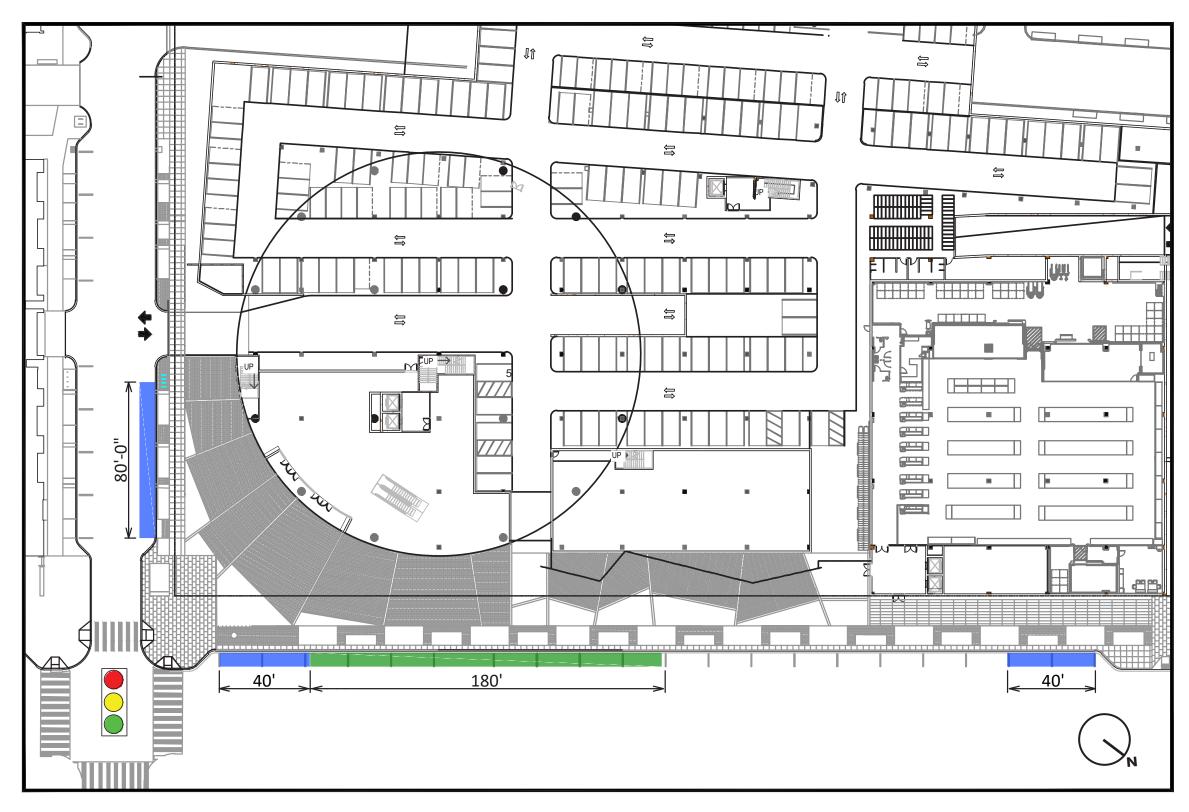

### RIGGS ROAD AND SOUTH DAKOTA AVENUE NORTHBOUND LEFT LAND TURN LANE EXTENSION

JND LEFT LAND TURN LANE EXTENSION ART PLACE AT FORT TOTTEN

BUS LOADING AND PARKING

PICK-UP/DROP-OFF (PUDO)