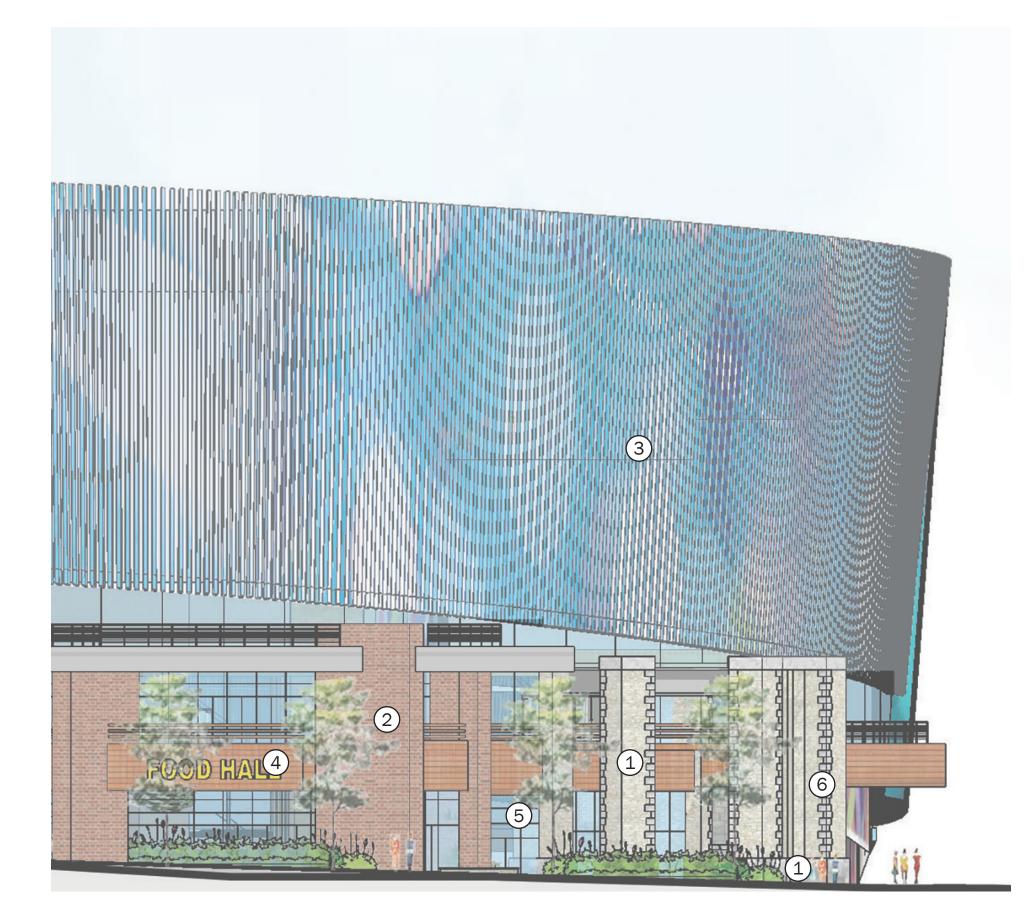

#### DETAIL A - BUILDING MATERIALS: SOUTH DAKOTA AVE NE ART PLACE AT FORT TOTTEN

# KINETIC FACADE along South Dakota Avenue NE

The kinetic façade is made of an array of vertical triangular tubes that rotate on programmed intervals as shown in illustration 1. The kinetic façade will be works of art, commissioned by the Foundation.

## THE HUB's FACADE at the corner of South Dakota Ave NE and Ingraham St

The Hub's exterior is clad with a series of vertical fins that function as rain and sun screens. The fins are formed of aluminum rectangular tubes. The material choice results in a diffuse reflection of the sky. Lighting is within the cavity between the scrim and the enclosure and will focus only on the building.