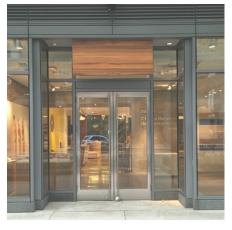

1. STOREFRONT

2. STUCCO WITH REVEALS

3. CUSTOM LOUVER/ SHADE SYSTEM

4. FRITTED GLASS WITH SUPERGRAPHIC

5. CURTAIN WALL

6. BRICK - TYPE A