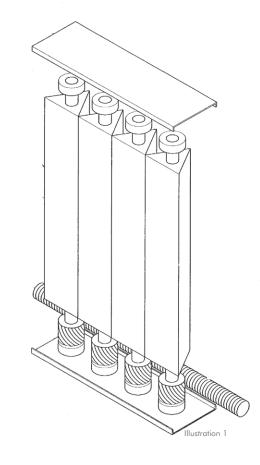

# KINETIC FACADE along South Dakota Avenue NE

The kinetic façade is made of an array of vertical triangular tubes that rotate on programmed intervals as shown in illustration 1. The kinetic façade will be works of art, commissioned by the Foundation.