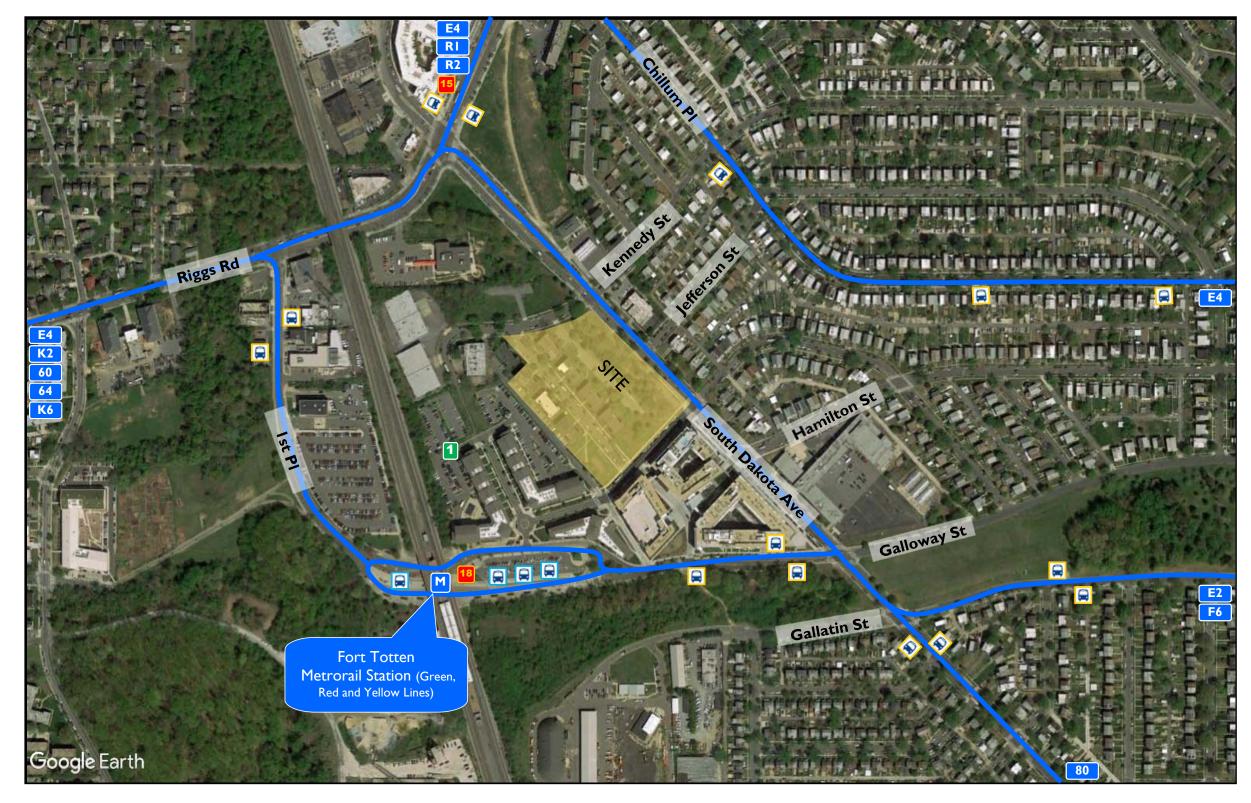

- Bus Stop Shelter 🗐 No Shelter 属
- Metrobus Route 🛛 Capital Bikeshare Locations (Number of Docks)
- Metrorail Station (Green, Red and Yellow Lines)
- **Zipcar Locations** (Number of Zipcars) \*Zipcar locations change frequently accurate as of 2/14/19