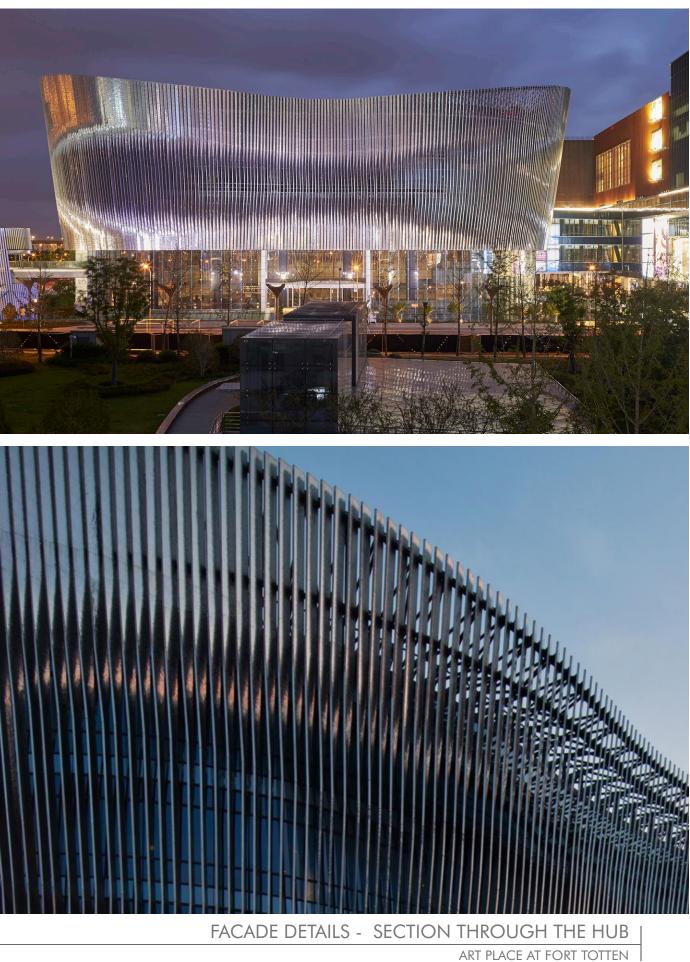

#### FACADE DETAILS - KINETIC FACADE SECTION ART PLACE AT FORT TOTTEN

## THE HUB's FACADE at the corner of South Dakota Ave NE and Ingraham St

The Hub's exterior is clad with a series of vertical fins that function as rain and sun screens. The fins are formed of aluminum rectangular tubes. The material choice results in a diffuse reflection of the sky. Lighting is within the cavity between the scrim and the enclosure and will focus only on the building.