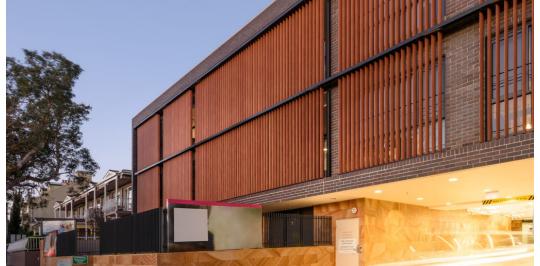

## THE HUB's FACADE at the corner of South Dakota Ave NE and Ingraham St

The Hub's exterior is clad with a series of vertical fins that function as rain and sun screens. The fins are formed of aluminum rectangular tubes. The material choice results in a diffuse reflection of the sky. Lighting is within the cavity between the scrim and the enclosure and will focus only on the building.