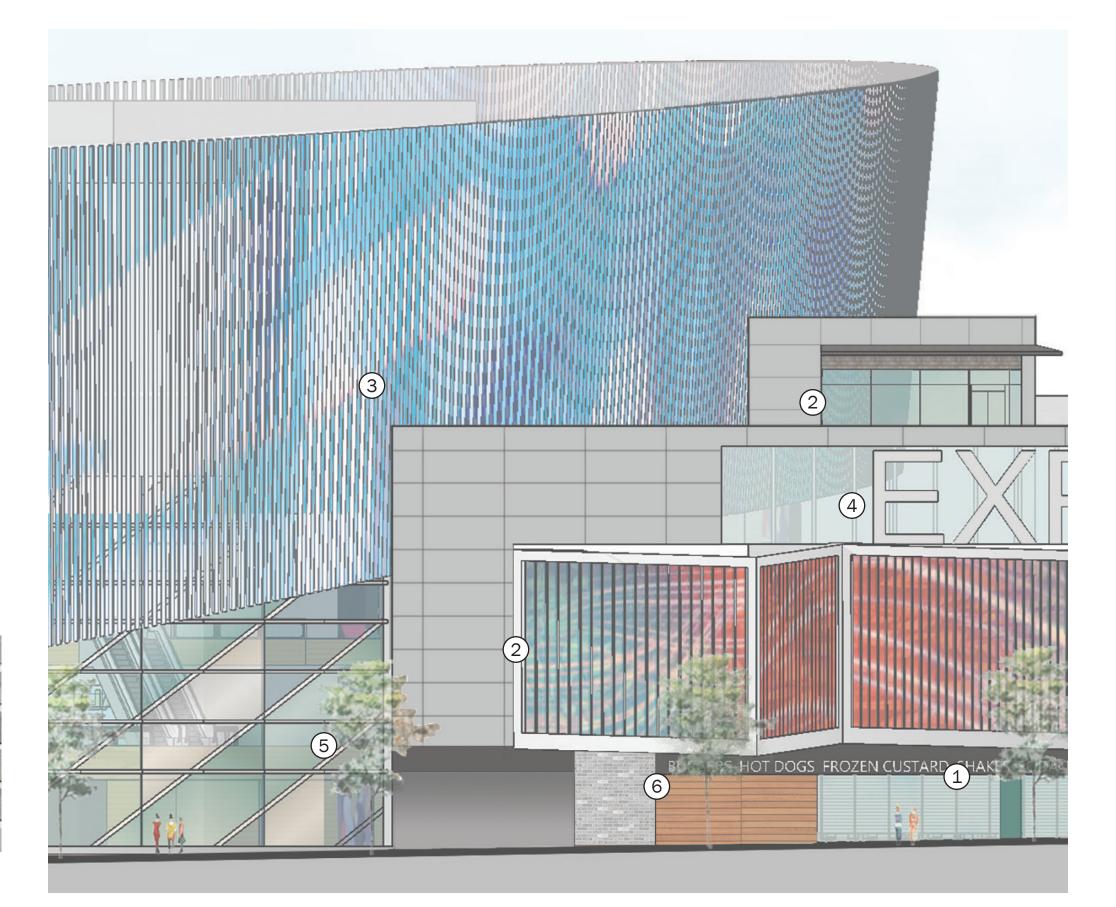

1. STONE WATERTABLE

3. CUSTOM LOUVER/ SHADE SYSTEM

4. WOOD

5. STOREFRONT

6. MASONRY BASE ELEMENTS

DETAIL E -BUILDING MATERIALS: 4TH STREET EAST AT INGRAHAMI ART PLACE AT ZONING COMMISSION District of Columbia CASE NO.06-10D EXHIBIT NO.30A5