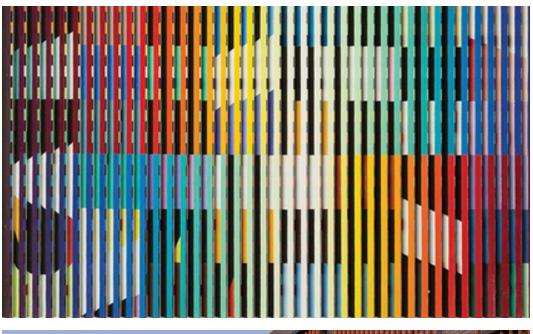

# KINETIC FACADE along South Dakota Avenue NE

The kinetic façade is made of an array of vertical triangular tubes that rotate on programmed intervals as shown in illustration 1. The kinetic façade will be works of art, commissioned by the Foundation.