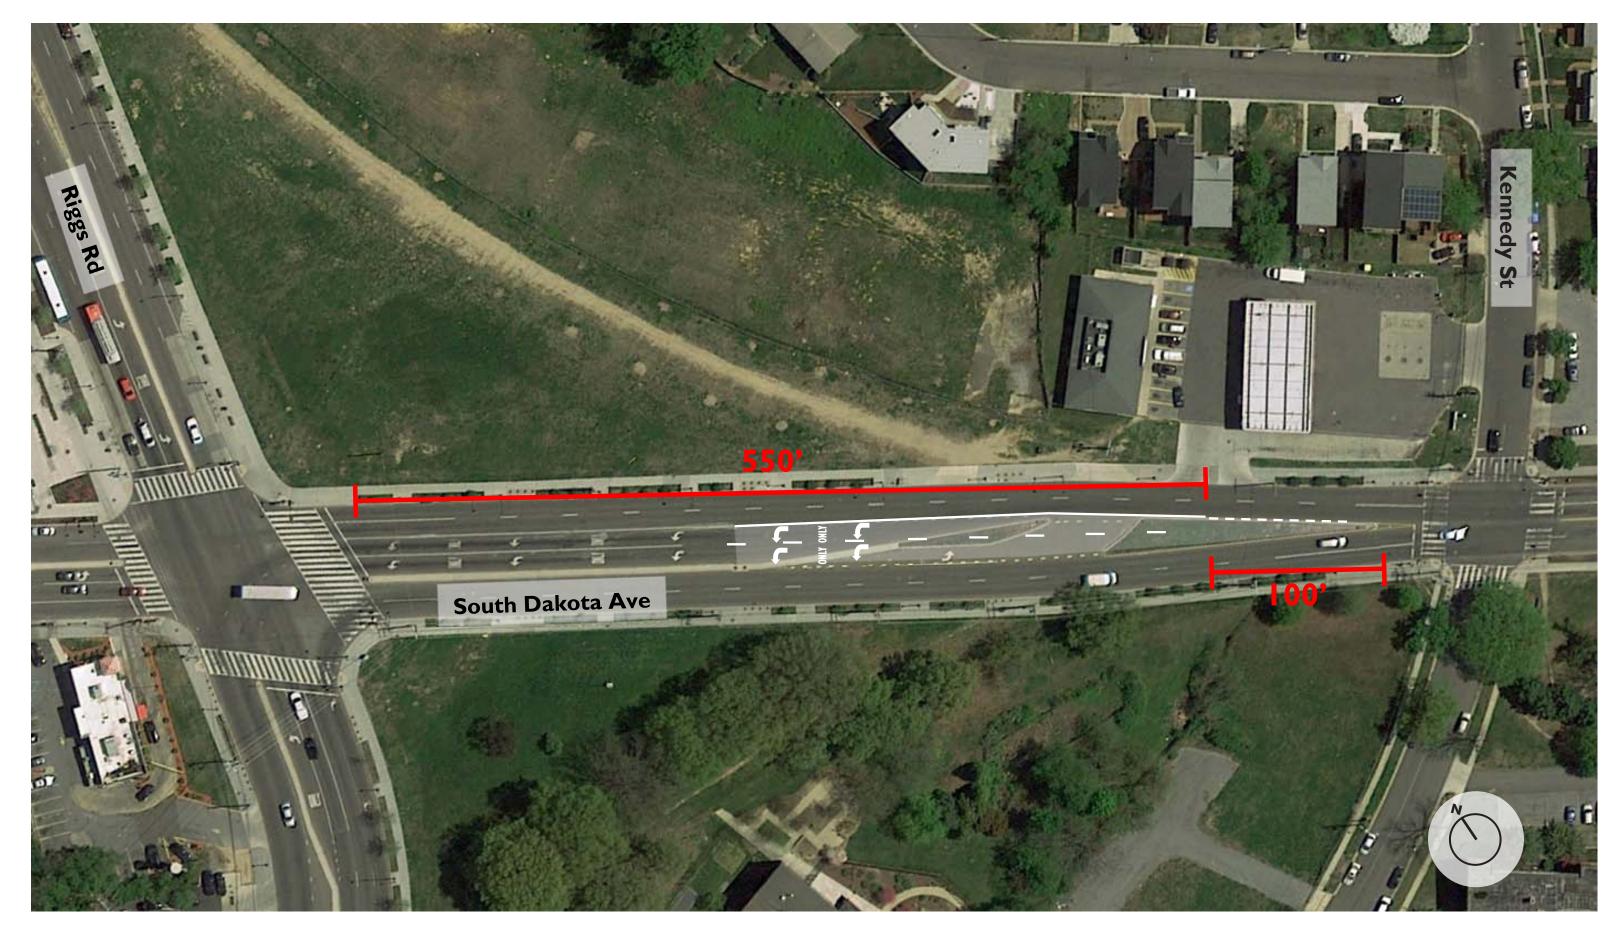

### RIGGS ROAD AND SOUTH DAKOTA AVENUE NORTHBOUND LEFT LAND TURN LANE EXTENSION

JND LEFT LAND TURN LANE EXTENSION ART PLACE AT FORT TOTTEN

BUS LOADING AND PARKING

PICK-UP/DROP-OFF (PUDO)